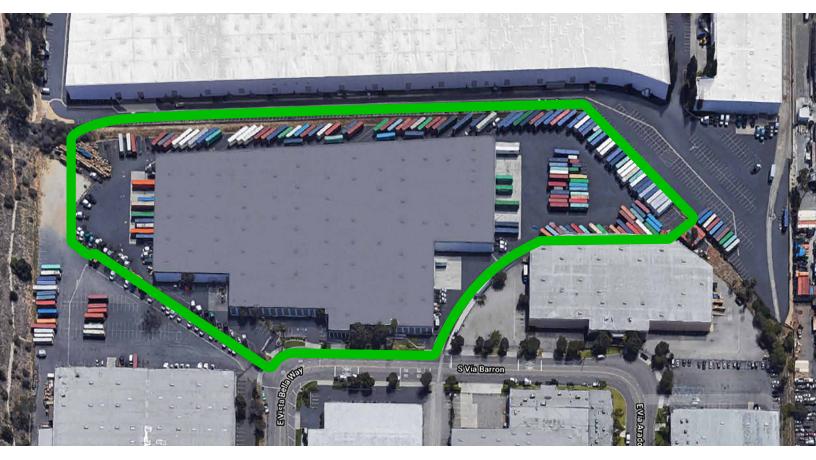

#### **PROPERTY DETAILS**

• Property Sub- Type: Warehouse

• Self-Storage: 100 SF - 200,000 SF

• On-Site Office with Warehouse

Full Service Gross

Building Size: 243,682 SF

Office: 10,259 SF

Warehouse: 225,198 SF

Warehouse Ceiling Height: 24'

Dock High Doors: 32

Container Parking: 150

Truck/Tractor Parking: 20