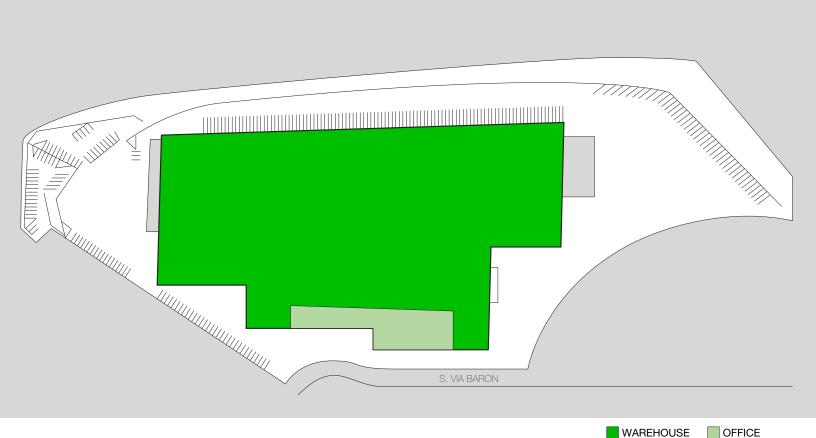

#### **PROPERTY DETAILS**

• Property Sub- Type: Warehouse

• Self-Storage: 100 SF - 200,000 SF

• On-Site Office with Warehouse

Full Service Gross

Building Size: 243,682 SF

Office: 10,259 SF

Warehouse: 225,198 SF

Warehouse Ceiling Height: 24'

Dock High Doors: 32

Container Parking: 150

Truck/Tractor Parking: 20