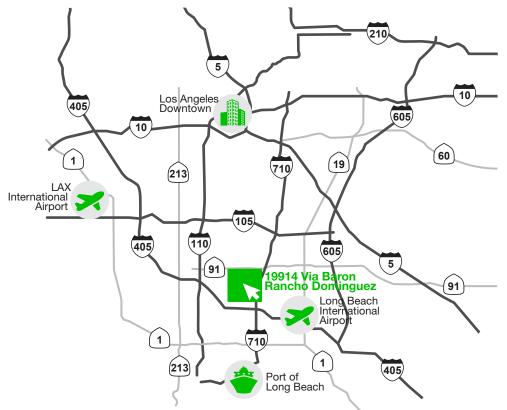

19914 Via Baron, Rancho Dominguez, CA

# SITE ACCESS

**2.8 mi** 405 Interstate

**2.1 mi** 91 Freeway

**16 mi**Downtown
Los Angeles

**15.6 mi**LAX International Airport

**7.9 mi**LGB International Airport

**9.3 mi**Port of
Long Beach