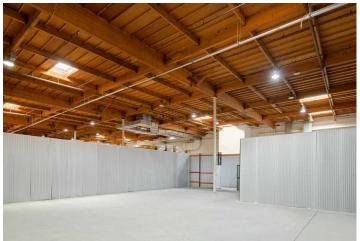

Warehouse Ceiling Height: 24'

Dock High Doors: 32

Container Parking: 150

Truck/Tractor Parking: 20

### **FACILITY PHOTOS**