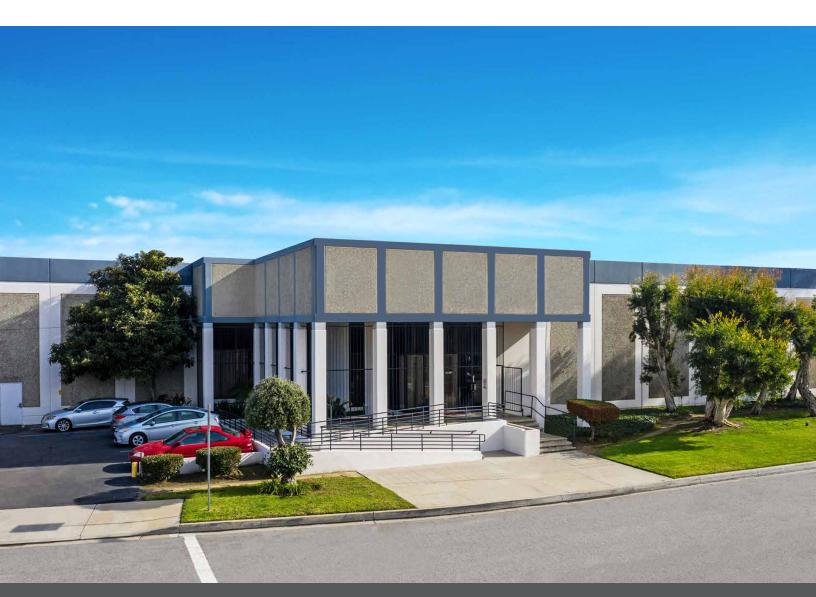

19914 Via Baron, Rancho Dominguez, CA



# SITE ACCESS







**2.8 mi** 405 Interstate

**2.1 mi** 91 Freeway



**16 mi**Downtown
Los Angeles



**15.6 mi**LAX International Airport

**7.9 mi**LGB International Airport



**9.3 mi**Port of
Long Beach

## **BUILDING FEATURES**



#### **PROPERTY DETAILS**

• Property Sub- Type: Warehouse

• Self-Storage: 100 SF - 200,000 SF

• On-Site Office with Warehouse

Full Service Gross

Building Size: 243,682 SF

Office: 10,259 SF

Warehouse: 225,198 SF

Warehouse Ceiling Height: 24'

Dock High Doors: 32

Container Parking: 150

Truck/Tractor Parking: 20



#### **AMENITIES**

- 24/7 Availability & Building Access
- High-speed WiFi
- Conference Rooms / Event Rooms
- Furnished Workspaces

- Kitchen Amenities / Refrigerator
- Business Suites / Corp