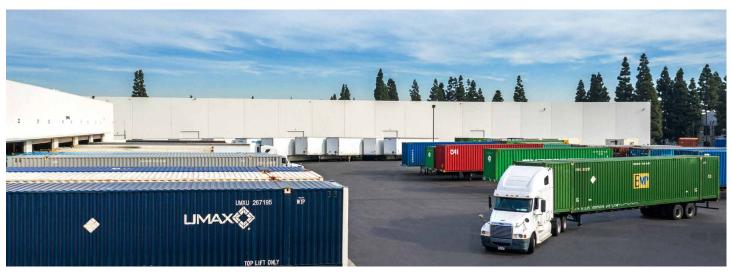

Warehouse Ceiling Height: 24'

Dock High Doors: 32

Container Parking: 150

Truck/Tractor Parking: 20

### **FACILITY PHOTOS**