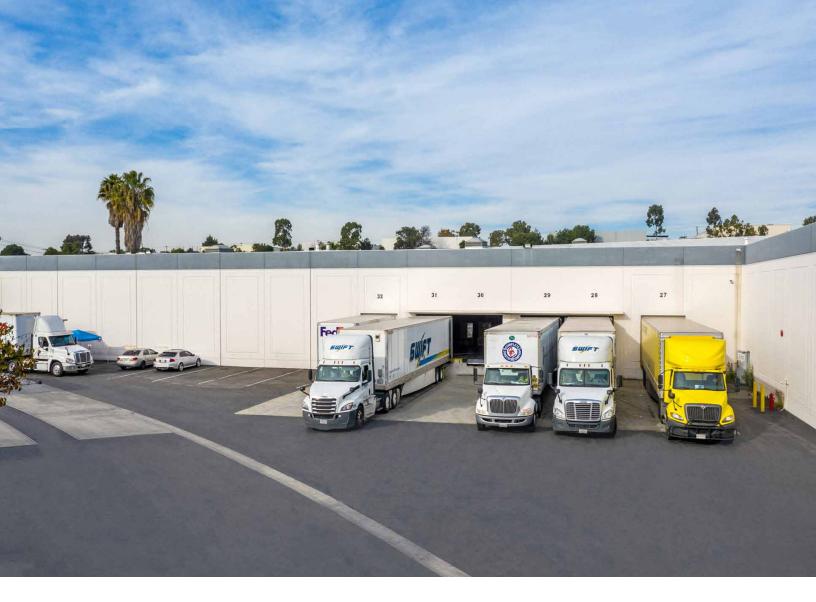

Warehouse Ceiling Height: 24'

Dock High Doors: 32

Container Parking: 150

Truck/Tractor Parking: 20

### **FACILITY PHOTOS**